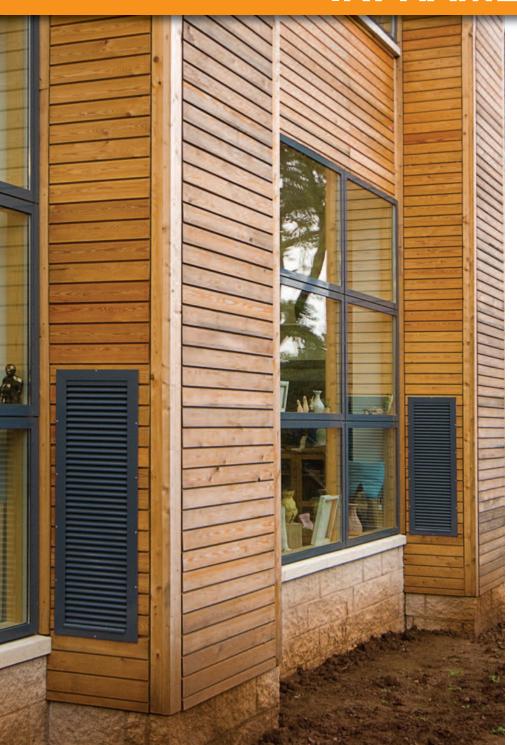

Kingfisher external weather louvres provide a well designed, robust and cost effective solution for extract and intake of air.

The 45 degree blades are set at a 30mm pitch for excellent weatherability and low airflow resistance.

# **INFRAME LOUVRES**

Available for internal or external use as framed units with either a 38mm surrounding flange for wall mounted fixing or recessed frame, enabling multiple panel assemblies to be used together.