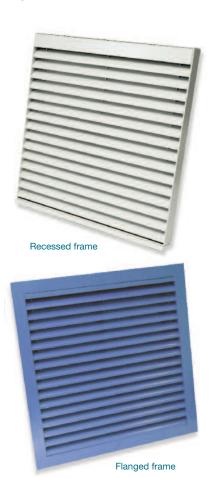

# **INFRAME LOUVRES**

Available for internal or external use as framed units with either a 38mm surrounding flange for wall mounted fixing or recessed frame, enabling multiple panel assemblies to be used together.

#### Recessed frame weather louvre