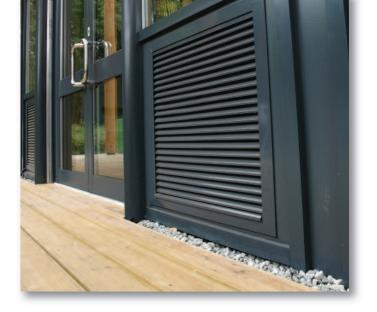

Kingfisher external weather louvres provide a well designed, robust and cost effective solution for extract and intake of air.

The 45 degree blades are set at a 30mm pitch for excellent weatherability and low airflow resistance.

# **INFRAME LOUVRES**

Available for internal or external use as framed units with either a 38mm surrounding flange for wall mounted fixing or recessed frame, enabling multiple panel assemblies to be used together.