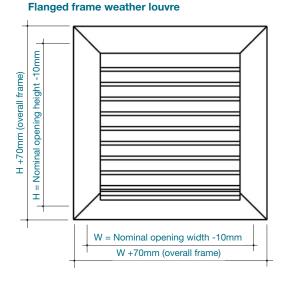

#### Size

Available in sizes from 225mm x 225mm up to 2000mm wide and 1500mm high.

#### Ordering

State quantity, the product name and the size W (nominal width) x H (nominal height).