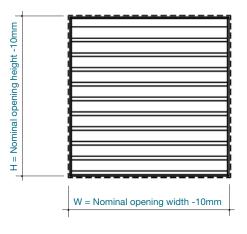

#### Ordering

State quantity, the product name and the size W (nominal width) x H (nominal height).

#### Size

Available in sizes from 225mm x 225mm up to 2000mm wide and 1500mm high.